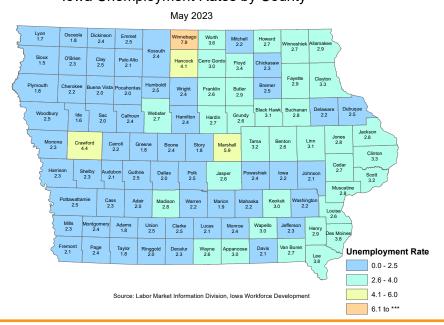

Iowa Unemployment Rates by County

Western Iowa Advantage tracks various economic indicators in Audubon, Calhoun, Carroll, Crawford, Greene, Ida, and Sac Counties in Iowa, including employment trends.

County unemployment rates in the region for May 2023:

Audubon 2.1% Calhoun 2.4% Carroll 2.2% Crawford 4.4% Greene 1.8% Ida 1.6% Sac 2.0%