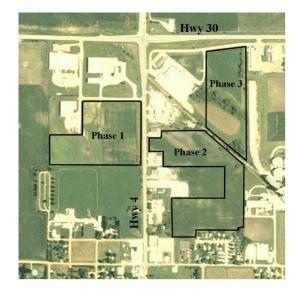

## Property and Area Description:

ZONED COMMERCIAL & LIGHT INDUSTRIAL Located along Hwy 30 in the industrial park.

- -Will Divide Lots
- -Build to Suit
- -Rail Access
- -Adequate Water & Sewer
- -High Speed Internet Available

## Site Details:

Available Acres: 23 Adjacent Avail. Acres: 20 Topography: Level Setting: Industrial Park Zoning: Industrial-Light Within City Limits: Yes

**Available Acres: 23** 